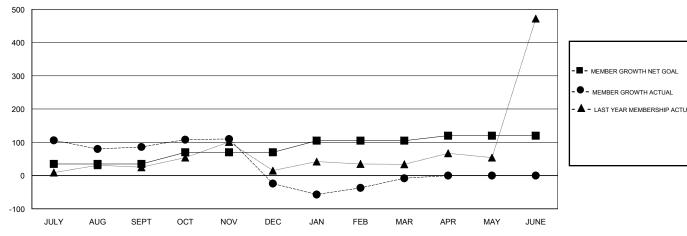

### LOCATION INDIA

**GMT CA** 

| Clubs                 |               |           |               | Members               |                           |                         |                                              |  |
|-----------------------|---------------|-----------|---------------|-----------------------|---------------------------|-------------------------|----------------------------------------------|--|
| RESULTS FOR 2017-2018 |               |           |               | RESULTS FOR 2017-2018 |                           |                         |                                              |  |
| QUARTER               | NEW CLUB GOAL | NEW CLUBS | DROPPED CLUBS | QUARTER               | MEMBER GROWTH NET<br>GOAL | MEMBER GROWTH<br>ACTUAL | DROPPED MEMBERS ACTUAL (including transfers) |  |
| JULY/AUG/SEPT         | 1             | 8         | 0             | JULY/AUG/SEPT         | 35                        | 220                     | 133                                          |  |
| OCT/NOV/DEC           | 1             | 0         | 5             | OCT/NOV/DEC           | 35                        | 35                      | 144                                          |  |
| JAN/FEB/MAR           | 1             | 2         | 0             | JAN/FEB/MAR           | 35                        | 76                      | 41                                           |  |
| APR/MAY/JUNE          | 0             | 0         | 0             | APR/MAY/JUNE          | 15                        | 0                       | 0                                            |  |

#### GOALS AND ACTUAL MEMBERS CUMULATIVE

| DROPPED CLUBS: 5  DROPPED MEMBERS |            | 30 CLUBS OF 67 ADDED 1 OR MORE<br>NEW MEMBERS | GENDER DISTRIBUTION  MALE 2,130 (72.82%)  FEMALE 795 (27.18%)  Women Percentage Fiscal Year Goal: 25% |       |
|-----------------------------------|------------|-----------------------------------------------|-------------------------------------------------------------------------------------------------------|-------|
| DECEASED                          | 6          |                                               | TOTAL FAMILY UNIT MEMBERS                                                                             | 1,560 |
| CLUB CANCELLED OTHER              | 108<br>204 | CLICK HERE FOR CUMULATIVE MEMBERSHIP DATA     | FAMILY MEMBERS PAYING HALF                                                                            | 898   |
| TOTAL 318                         |            |                                               | DUES                                                                                                  |       |