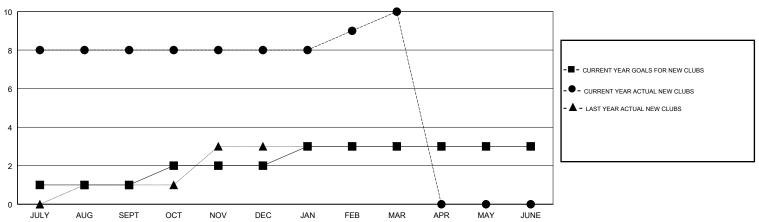

### LOCATION INDIA

**GMT CA** 

| Clubs                 |               |           |               | Members               |                           |                         |                                              |  |
|-----------------------|---------------|-----------|---------------|-----------------------|---------------------------|-------------------------|----------------------------------------------|--|
| RESULTS FOR 2017-2018 |               |           |               | RESULTS FOR 2017-2018 |                           |                         |                                              |  |
| QUARTER               | NEW CLUB GOAL | NEW CLUBS | DROPPED CLUBS | QUARTER               | MEMBER GROWTH NET<br>GOAL | MEMBER GROWTH<br>ACTUAL | DROPPED MEMBERS ACTUAL (including transfers) |  |
| JULY/AUG/SEPT         | 1             | 8         | 0             | JULY/AUG/SEPT         | 35                        | 220                     | 133                                          |  |
| OCT/NOV/DEC           | 1             | 0         | 5             | OCT/NOV/DEC           | 35                        | 35                      | 144                                          |  |
| JAN/FEB/MAR           | 1             | 2         | 0             | JAN/FEB/MAR           | 35                        | 76                      | 41                                           |  |
| APR/MAY/JUNE          | 0             | 0         | 0             | APR/MAY/JUNE          | 15                        | 0                       | 0                                            |  |

## GOALS AND ACTUAL NEW CLUBS CUMULATIVE